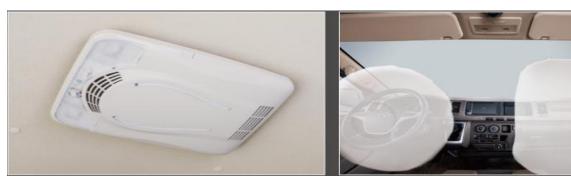

| Options not included (paying) | Air Bag +200\$                                                                                                                                                                                |
|-------------------------------|-----------------------------------------------------------------------------------------------------------------------------------------------------------------------------------------------|
|                               | Lecteur DVD +50\$                                                                                                                                                                             |
|                               | Aluminum wheel rim +230\$                                                                                                                                                                     |
| Remark                        | <ol> <li>King Long reserves the right to change the spec without previous notice;</li> <li>The price is based on the warranty period of two (2) year or 60,000km, whichever first.</li> </ol> |
| Delivery Time                 | 50 days at LC's reception 45-50 days shipping transit                                                                                                                                         |