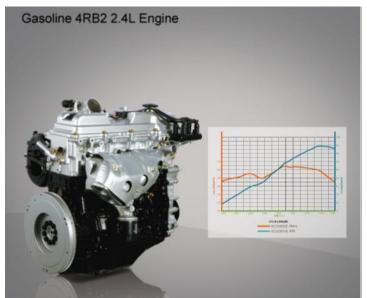

## K King Long KINGO 2,4L Gasoline – MiniBus 15 seats

| Specifications                                  |                                                                                                                                   |  |
|-------------------------------------------------|-----------------------------------------------------------------------------------------------------------------------------------|--|
| Dimensions                                      | Overall length (mm): 5470                                                                                                         |  |
|                                                 | Overall width (mm): 1885                                                                                                          |  |
|                                                 | Overall height (mm): 2285 (High Roof)                                                                                             |  |
|                                                 | Wheel base (mm): 3110                                                                                                             |  |
| Engine                                          | 4RB2, Euro IV, Displacement 2.4 L Rated power/speed: 102/4600-5000 (kw/rpm) Maximum Torque/speed: 217/2600-3200 (N.m/rpm)         |  |
| Transmission                                    | 5-speed mechanically controlled                                                                                                   |  |
| Suspension                                      | Front: Transverse double Spring Independent Suspension – Rear: Leaf Spring (3 pcs)                                                |  |
| Brakes                                          | Front disc and Rear drums                                                                                                         |  |
| Lamp                                            | Front and rear fog lamp – High mount stop lamp – Interior roof lamp                                                               |  |
| Tires and Wheels                                | 195R15C<br>Steel rim                                                                                                              |  |
| Steering                                        | Mechanical Hydraulic Power Steering                                                                                               |  |
| Electrical system                               | ABS + EBD // Brake Force Reinforce System                                                                                         |  |
| Passenger Capacity                              | Driver seat : Adjustable dump driver seat with leather cover and safety belt with Pre-tension and limit Passenger seat : 15 seats |  |
| Air Conditioner                                 | Front Manual                                                                                                                      |  |
| Interior trimming<br>and<br>other specification | Manual rear-view mirrors                                                                                                          |  |
|                                                 | White glass sliding window                                                                                                        |  |
|                                                 | Driver side sun visor                                                                                                             |  |
|                                                 | Power front window                                                                                                                |  |