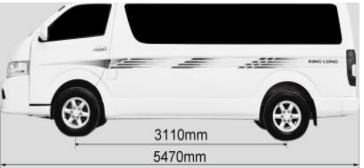

## K King Long KINGO 2,4L Gasoline – MiniBus 15 seats

| Specifications                                  |                                                                                                                                   |  |
|-------------------------------------------------|-----------------------------------------------------------------------------------------------------------------------------------|--|
| Dimensions                                      | Overall length (mm): 5470                                                                                                         |  |
|                                                 | Overall width (mm): 1885                                                                                                          |  |
|                                                 | Overall height (mm): 2285 (High Roof)                                                                                             |  |
|                                                 | Wheel base (mm): 3110                                                                                                             |  |
| Engine                                          | 4RB2, Euro IV, Displacement 2.4 L Rated power/speed: 102/4600-5000 (kw/rpm) Maximum Torque/speed: 217/2600-3200 (N.m/rpm)         |  |
| Transmission                                    | 5-speed mechanically controlled                                                                                                   |  |
| Suspension                                      | Front: Transverse double Spring Independent Suspension – Rear: Leaf Spring (3 pcs)                                                |  |
| Brakes                                          | Front disc and Rear drums                                                                                                         |  |
| Lamp                                            | Front and rear fog lamp – High mount stop lamp – Interior roof lamp                                                               |  |
| Tires and Wheels                                | 195R15C<br>Steel rim                                                                                                              |  |
| Steering                                        | Mechanical Hydraulic Power Steering                                                                                               |  |
| Electrical system                               | ABS + EBD // Brake Force Reinforce System                                                                                         |  |
| Passenger Capacity                              | Driver seat : Adjustable dump driver seat with leather cover and safety belt with Pre-tension and limit Passenger seat : 15 seats |  |
| Air Conditioner                                 | Front Manual                                                                                                                      |  |
| Interior trimming<br>and<br>other specification | Manual rear-view mirrors                                                                                                          |  |
|                                                 | White glass sliding window                                                                                                        |  |
|                                                 | Driver side sun visor                                                                                                             |  |
|                                                 | Power front window                                                                                                                |  |