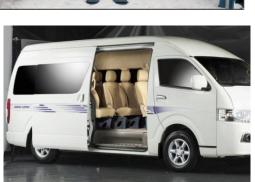

## K King Long KINGO 2,4L Gasoline – MiniBus 15 seats

| Specifications                                  |                                                                                                                                   |  |
|-------------------------------------------------|-----------------------------------------------------------------------------------------------------------------------------------|--|
| Dimensions                                      | Overall length (mm): 5470                                                                                                         |  |
|                                                 | Overall width (mm): 1885                                                                                                          |  |
|                                                 | Overall height (mm): 2285 (High Roof)                                                                                             |  |
|                                                 | Wheel base (mm): 3110                                                                                                             |  |
| Engine                                          | 4RB2, Euro IV, Displacement 2.4 L Rated power/speed: 102/4600-5000 (kw/rpm) Maximum Torque/speed: 217/2600-3200 (N.m/rpm)         |  |
| Transmission                                    | 5-speed mechanically controlled                                                                                                   |  |
| Suspension                                      | Front: Transverse double Spring Independent Suspension – Rear: Leaf Spring (3 pcs)                                                |  |
| Brakes                                          | Front disc and Rear drums                                                                                                         |  |
| Lamp                                            | Front and rear fog lamp – High mount stop lamp – Interior roof lamp                                                               |  |
| Tires and Wheels                                | 195R15C<br>Steel rim                                                                                                              |  |
| Steering                                        | Mechanical Hydraulic Power Steering                                                                                               |  |
| Electrical system                               | ABS + EBD // Brake Force Reinforce System                                                                                         |  |
| Passenger Capacity                              | Driver seat : Adjustable dump driver seat with leather cover and safety belt with Pre-tension and limit Passenger seat : 15 seats |  |
| Air Conditioner                                 | Front Manual                                                                                                                      |  |
| Interior trimming<br>and<br>other specification | Manual rear-view mirrors                                                                                                          |  |
|                                                 | White glass sliding window                                                                                                        |  |
|                                                 | Driver side sun visor                                                                                                             |  |
|                                                 | Power front window                                                                                                                |  |