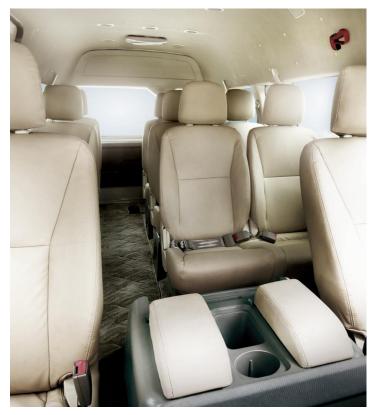

## K King Long KINGO 2,4L Gasoline – MiniBus 15 seats

| Specifications                                  |                                                                                                                                   |  |
|-------------------------------------------------|-----------------------------------------------------------------------------------------------------------------------------------|--|
| Dimensions                                      | Overall length (mm): 5470                                                                                                         |  |
|                                                 | Overall width (mm): 1885                                                                                                          |  |
|                                                 | Overall height (mm): 2285 (High Roof)                                                                                             |  |
|                                                 | Wheel base (mm): 3110                                                                                                             |  |
| Engine                                          | 4RB2, Euro IV, Displacement 2.4 L Rated power/speed: 102/4600-5000 (kw/rpm) Maximum Torque/speed: 217/2600-3200 (N.m/rpm)         |  |
| Transmission                                    | 5-speed mechanically controlled                                                                                                   |  |
| Suspension                                      | Front: Transverse double Spring Independent Suspension – Rear: Leaf Spring (3 pcs)                                                |  |
| Brakes                                          | Front disc and Rear drums                                                                                                         |  |
| Lamp                                            | Front and rear fog lamp – High mount stop lamp – Interior roof lamp                                                               |  |
| Tires and Wheels                                | 195R15C<br>Steel rim                                                                                                              |  |
| Steering                                        | Mechanical Hydraulic Power Steering                                                                                               |  |
| Electrical system                               | ABS + EBD // Brake Force Reinforce System                                                                                         |  |
| Passenger Capacity                              | Driver seat : Adjustable dump driver seat with leather cover and safety belt with Pre-tension and limit Passenger seat : 15 seats |  |
| Air Conditioner                                 | Front Manual                                                                                                                      |  |
| Interior trimming<br>and<br>other specification | Manual rear-view mirrors                                                                                                          |  |
|                                                 | White glass sliding window                                                                                                        |  |
|                                                 | Driver side sun visor                                                                                                             |  |
|                                                 | Power front window                                                                                                                |  |

| Habillage intérieur et autres | Seats polyurethane        |
|-------------------------------|---------------------------|
|                               | Floor PVC                 |
|                               | Seat belt in all row      |
|                               | Fire Extinguisher (1 pcs) |
|                               | Safety hammer             |
|                               | Radio CD+MP3+SD           |