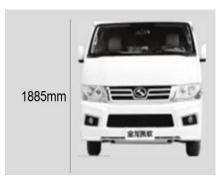

## K King Long KINGO 2,4L Gasoline – MiniBus 15 seats

| Specifications                                  |                                                                                                                                   |  |
|-------------------------------------------------|-----------------------------------------------------------------------------------------------------------------------------------|--|
| Dimensions                                      | Overall length (mm): 5470                                                                                                         |  |
|                                                 | Overall width (mm): 1885                                                                                                          |  |
|                                                 | Overall height (mm): 2285 (High Roof)                                                                                             |  |
|                                                 | Wheel base (mm): 3110                                                                                                             |  |
| Engine                                          | 4RB2, Euro IV, Displacement 2.4 L Rated power/speed: 102/4600-5000 (kw/rpm) Maximum Torque/speed: 217/2600-3200 (N.m/rpm)         |  |
| Transmission                                    | 5-speed mechanically controlled                                                                                                   |  |
| Suspension                                      | Front: Transverse double Spring Independent Suspension – Rear: Leaf Spring (3 pcs)                                                |  |
| Brakes                                          | Front disc and Rear drums                                                                                                         |  |
| Lamp                                            | Front and rear fog lamp – High mount stop lamp – Interior roof lamp                                                               |  |
| Tires and Wheels                                | 195R15C<br>Steel rim                                                                                                              |  |
| Steering                                        | Mechanical Hydraulic Power Steering                                                                                               |  |
| Electrical system                               | ABS + EBD // Brake Force Reinforce System                                                                                         |  |
| Passenger Capacity                              | Driver seat : Adjustable dump driver seat with leather cover and safety belt with Pre-tension and limit Passenger seat : 15 seats |  |
| Air Conditioner                                 | Front Manual                                                                                                                      |  |
| Interior trimming<br>and<br>other specification | Manual rear-view mirrors                                                                                                          |  |
|                                                 | White glass sliding window                                                                                                        |  |
|                                                 | Driver side sun visor                                                                                                             |  |
|                                                 | Power front window                                                                                                                |  |