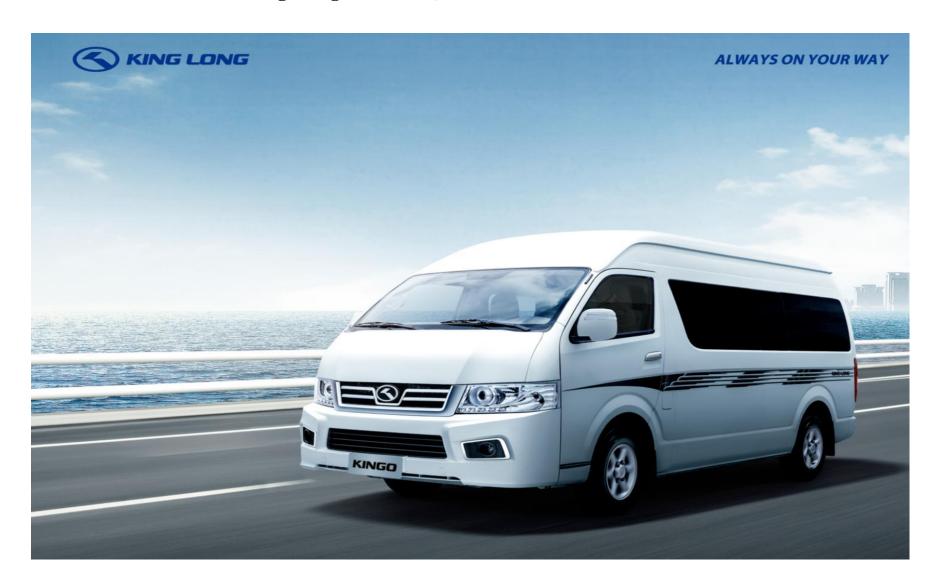

## K King Long KINGO 2,4L Gasoline – MiniBus 15 seats

| Specifications                                  |                                                                                                                                   |  |
|-------------------------------------------------|-----------------------------------------------------------------------------------------------------------------------------------|--|
| Dimensions                                      | Overall length (mm): 5470                                                                                                         |  |
|                                                 | Overall width (mm): 1885                                                                                                          |  |
|                                                 | Overall height (mm): 2285 (High Roof)                                                                                             |  |
|                                                 | Wheel base (mm): 3110                                                                                                             |  |
| Engine                                          | 4RB2, Euro IV, Displacement 2.4 L Rated power/speed: 102/4600-5000 (kw/rpm) Maximum Torque/speed: 217/2600-3200 (N.m/rpm)         |  |
| Transmission                                    | 5-speed mechanically controlled                                                                                                   |  |
| Suspension                                      | Front: Transverse double Spring Independent Suspension – Rear: Leaf Spring (3 pcs)                                                |  |
| Brakes                                          | Front disc and Rear drums                                                                                                         |  |
| Lamp                                            | Front and rear fog lamp – High mount stop lamp – Interior roof lamp                                                               |  |
| Tires and Wheels                                | 195R15C<br>Steel rim                                                                                                              |  |
| Steering                                        | Mechanical Hydraulic Power Steering                                                                                               |  |
| Electrical system                               | ABS + EBD // Brake Force Reinforce System                                                                                         |  |
| Passenger Capacity                              | Driver seat : Adjustable dump driver seat with leather cover and safety belt with Pre-tension and limit Passenger seat : 15 seats |  |
| Air Conditioner                                 | Front Manual                                                                                                                      |  |
| Interior trimming<br>and<br>other specification | Manual rear-view mirrors                                                                                                          |  |
|                                                 | White glass sliding window                                                                                                        |  |
|                                                 | Driver side sun visor                                                                                                             |  |
|                                                 | Power front window                                                                                                                |  |