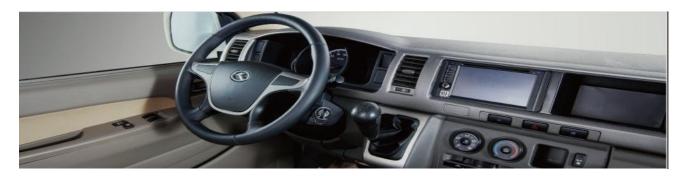

## K King Long KINGO 2,4L Gasoline – MiniBus 15 seats

| Specifications                                  |                                                                                                                                   |  |
|-------------------------------------------------|-----------------------------------------------------------------------------------------------------------------------------------|--|
| Dimensions                                      | Overall length (mm): 5470                                                                                                         |  |
|                                                 | Overall width (mm): 1885                                                                                                          |  |
|                                                 | Overall height (mm): 2285 (High Roof)                                                                                             |  |
|                                                 | Wheel base (mm): 3110                                                                                                             |  |
| Engine                                          | 4RB2, Euro IV, Displacement 2.4 L Rated power/speed: 102/4600-5000 (kw/rpm) Maximum Torque/speed: 217/2600-3200 (N.m/rpm)         |  |
| Transmission                                    | 5-speed mechanically controlled                                                                                                   |  |
| Suspension                                      | Front: Transverse double Spring Independent Suspension – Rear: Leaf Spring (3 pcs)                                                |  |
| Brakes                                          | Front disc and Rear drums                                                                                                         |  |
| Lamp                                            | Front and rear fog lamp – High mount stop lamp – Interior roof lamp                                                               |  |
| Tires and Wheels                                | 195R15C<br>Steel rim                                                                                                              |  |
| Steering                                        | Mechanical Hydraulic Power Steering                                                                                               |  |
| Electrical system                               | ABS + EBD // Brake Force Reinforce System                                                                                         |  |
| Passenger Capacity                              | Driver seat : Adjustable dump driver seat with leather cover and safety belt with Pre-tension and limit Passenger seat : 15 seats |  |
| Air Conditioner                                 | Front Manual                                                                                                                      |  |
| Interior trimming<br>and<br>other specification | Manual rear-view mirrors                                                                                                          |  |
|                                                 | White glass sliding window                                                                                                        |  |
|                                                 | Driver side sun visor                                                                                                             |  |
|                                                 | Power front window                                                                                                                |  |