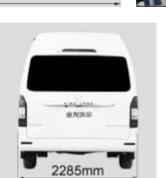

## K King Long KINGO 2,4L Gasoline – MiniBus 15 seats

| Specifications                                  |                                                                                                                                   |  |
|-------------------------------------------------|-----------------------------------------------------------------------------------------------------------------------------------|--|
| Dimensions                                      | Overall length (mm): 5470                                                                                                         |  |
|                                                 | Overall width (mm): 1885                                                                                                          |  |
|                                                 | Overall height (mm): 2285 (High Roof)                                                                                             |  |
|                                                 | Wheel base (mm): 3110                                                                                                             |  |
| Engine                                          | 4RB2, Euro IV, Displacement 2.4 L Rated power/speed: 102/4600-5000 (kw/rpm) Maximum Torque/speed: 217/2600-3200 (N.m/rpm)         |  |
| Transmission                                    | 5-speed mechanically controlled                                                                                                   |  |
| Suspension                                      | Front: Transverse double Spring Independent Suspension – Rear: Leaf Spring (3 pcs)                                                |  |
| Brakes                                          | Front disc and Rear drums                                                                                                         |  |
| Lamp                                            | Front and rear fog lamp – High mount stop lamp – Interior roof lamp                                                               |  |
| Tires and Wheels                                | 195R15C<br>Steel rim                                                                                                              |  |
| Steering                                        | Mechanical Hydraulic Power Steering                                                                                               |  |
| Electrical system                               | ABS + EBD // Brake Force Reinforce System                                                                                         |  |
| Passenger Capacity                              | Driver seat : Adjustable dump driver seat with leather cover and safety belt with Pre-tension and limit Passenger seat : 15 seats |  |
| Air Conditioner                                 | Front Manual                                                                                                                      |  |
| Interior trimming<br>and<br>other specification | Manual rear-view mirrors                                                                                                          |  |
|                                                 | White glass sliding window                                                                                                        |  |
|                                                 | Driver side sun visor                                                                                                             |  |
|                                                 | Power front window                                                                                                                |  |