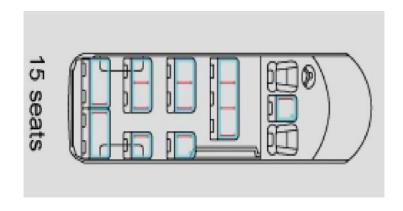

## K King Long KINGO 2,4L Gasoline – MiniBus 15 seats

| Specifications                                  |                                                                                                                                   |  |
|-------------------------------------------------|-----------------------------------------------------------------------------------------------------------------------------------|--|
| Dimensions                                      | Overall length (mm): 5470                                                                                                         |  |
|                                                 | Overall width (mm): 1885                                                                                                          |  |
|                                                 | Overall height (mm): 2285 (High Roof)                                                                                             |  |
|                                                 | Wheel base (mm): 3110                                                                                                             |  |
| Engine                                          | 4RB2, Euro IV, Displacement 2.4 L Rated power/speed: 102/4600-5000 (kw/rpm) Maximum Torque/speed: 217/2600-3200 (N.m/rpm)         |  |
| Transmission                                    | 5-speed mechanically controlled                                                                                                   |  |
| Suspension                                      | Front: Transverse double Spring Independent Suspension – Rear: Leaf Spring (3 pcs)                                                |  |
| Brakes                                          | Front disc and Rear drums                                                                                                         |  |
| Lamp                                            | Front and rear fog lamp – High mount stop lamp – Interior roof lamp                                                               |  |
| Tires and Wheels                                | 195R15C<br>Steel rim                                                                                                              |  |
| Steering                                        | Mechanical Hydraulic Power Steering                                                                                               |  |
| Electrical system                               | ABS + EBD // Brake Force Reinforce System                                                                                         |  |
| Passenger Capacity                              | Driver seat : Adjustable dump driver seat with leather cover and safety belt with Pre-tension and limit Passenger seat : 15 seats |  |
| Air Conditioner                                 | Front Manual                                                                                                                      |  |
| Interior trimming<br>and<br>other specification | Manual rear-view mirrors                                                                                                          |  |
|                                                 | White glass sliding window                                                                                                        |  |
|                                                 | Driver side sun visor                                                                                                             |  |
|                                                 | Power front window                                                                                                                |  |